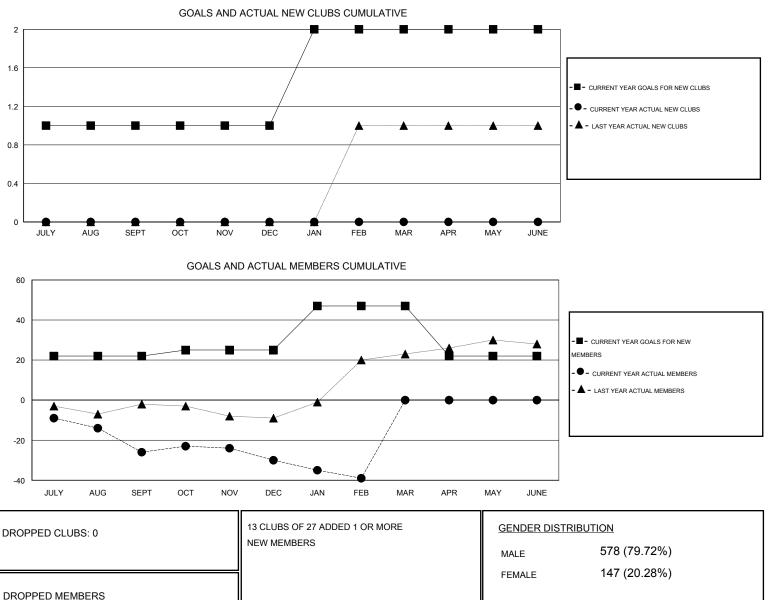

## HAL GRIFFIN GMT.

| GMT: HAL GR           | T: HAL GRIFFIN LOCATION LOUISIANA |           |                  |                  |                       |                    |                                     |                    | GMT CA 1         |
|-----------------------|-----------------------------------|-----------|------------------|------------------|-----------------------|--------------------|-------------------------------------|--------------------|------------------|
| Clubs                 |                                   |           |                  |                  | Members               |                    |                                     |                    |                  |
| RESULTS FOR 2015-2016 |                                   |           |                  |                  | RESULTS FOR 2015-2016 |                    |                                     |                    |                  |
| QUARTER               | NEW CLUB<br>GOAL                  | NEW CLUBS | DROPPED<br>CLUBS | NET<br>GAIN/LOSS | QUARTER               | NEW MEMBER<br>GOAL | CHARTER AND<br>NEW MEMBERS<br>ADDED | DROPPED<br>MEMBERS | NET<br>GAIN/LOSS |
| JULY/AUG/SEPT         | 1                                 | 0         | 0                | 0                | JULY/AUG/SEPT         | 22                 | 12                                  | 38                 | -26              |
| OCT/NOV/DEC           | 0                                 | 0         | 0                | 0                | OCT/NOV/DEC           | 3                  | 18                                  | 22                 | -4               |
| JAN/FEB/MAR           | 1                                 | 0         | 0                | 0                | JAN/FEB/MAR           | 22                 | 5                                   | 14                 | -9               |
| APR/MAY/JUNE          | 0                                 | 0         | 0                | 0                | APR/MAY/JUNE          | -25                | 0                                   | 0                  | 0                |